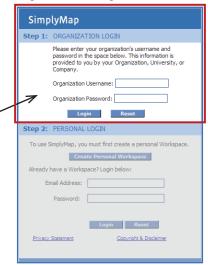

### Step 1: Organization Login

In order to use SimplyMap, you must first log into your organization's account. There are two ways to log into an organization account:

- (a) manually login using an organization username and password (Geographic Research provides this information in your trial account e-mail), or
- (b) if your organization has provided us with the appropriate information, we can automatically login users based on the IP address of the computer being used

This means that some users will have to enter an organization username and password, while others will only enter personal workspace login information.

#### Organization Login: